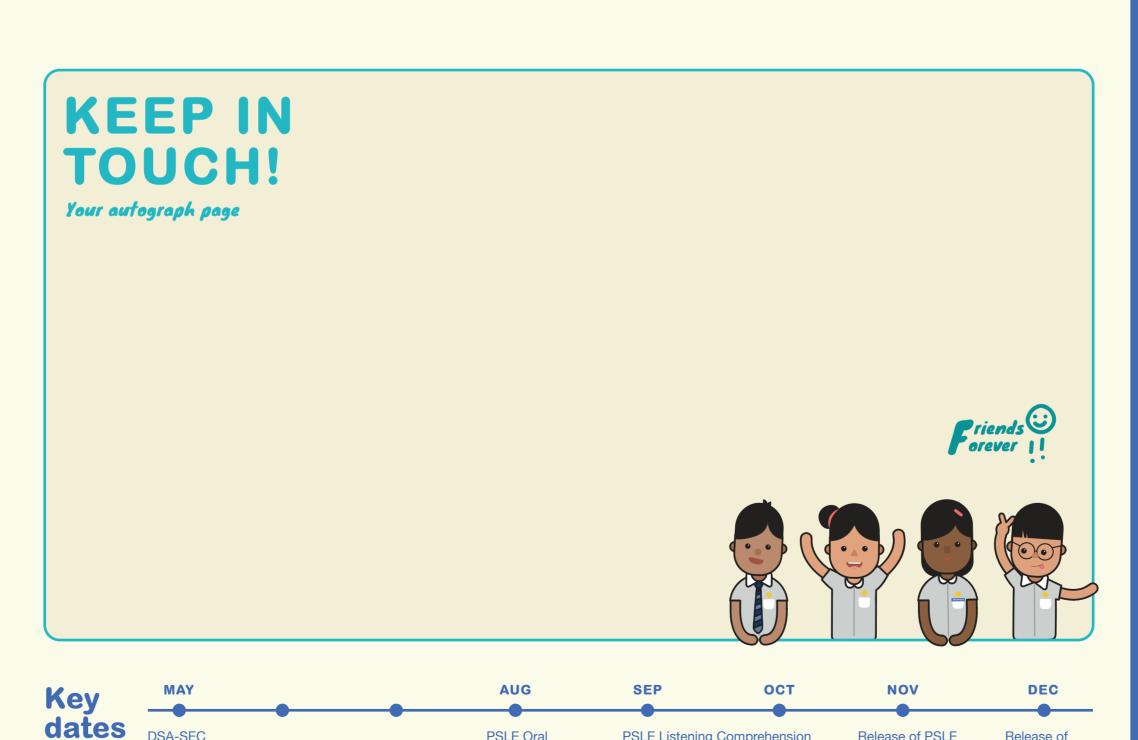

DSA-SEC

application

For **open house** details, check out Schoolbag from the middle of the year onwards

3.

5.

6.

school matters. Put the school you want to get into most at the top.

> Check your school posting results in Dec and...

Learn about changes to Sec 1 Posting

More tips on **shortlisting** schools

**PSLE Listening Comprehension** 

and written exams

Release of PSLE

results and

submission of

school choices

Release of

results

school posting

Here's how to submit your 6 school choices

Talked to adults around you about how you're feeling

**Showed kindness to** yourself and others

**Exercised or played a sport** 

00

Took short breaks between studying

a hobby

**Chatted with** friends

All the best for your exams!

**PSLE Oral** 

exams