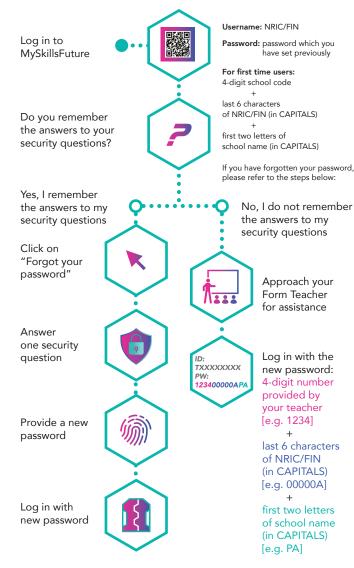

### Here's how you log in to the

### **MySkillsFuture Student Portal**

© 2020 Guidance Branch, Student Development Curriculum Division (SDCD), Ministry of Education, Singapore Nothing in here shall be reproduced or transmitted in any form or by any means, electronic or mechanical, including photocopying, recording or any other information storage and retrieval system, without written permission from SDCD, Ministry of Education, Singapore.