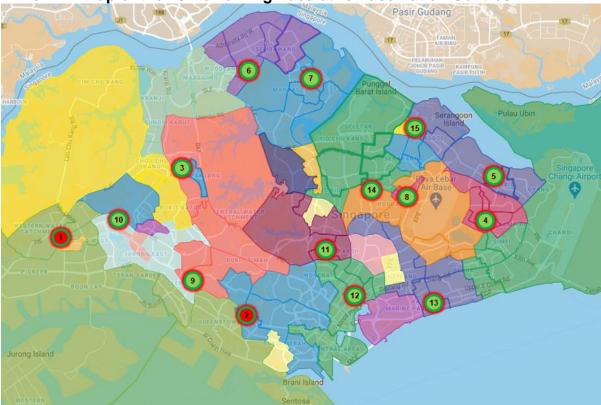

| Paediatric VCs to be closed after 27 February 2022      |                                        |                       |  |  |  |
|---------------------------------------------------------|----------------------------------------|-----------------------|--|--|--|
| 1. Nanyang CC                                           | 2. Queenstown CC                       |                       |  |  |  |
| Remaining paediatric VCs                                |                                        |                       |  |  |  |
| 3. Senja-Cashew CC                                      | 4. Our Tampines Hub                    | 5. Pasir Ris Elias CC |  |  |  |
| 6. Woodlands Galaxy CC                                  | 7. Nee Soon CC                         | 8. Hougang CC         |  |  |  |
| 9. Clementi CC                                          | 10.Former Hong Kah<br>Secondary School | 11.Toa Payoh West CC  |  |  |  |
| 12.Jalan Besar CC                                       | 13. Marine Parade CC                   | 14.The Serangoon CC   |  |  |  |
| 15. Yusof Ishak Secondary<br>School (Punggol<br>campus) |                                        |                       |  |  |  |