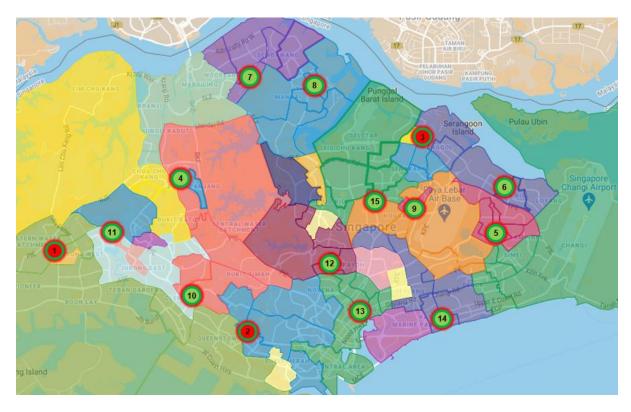

## Annex – Map of the 12 Remaining Paediatric Vaccination Centres

| Paediatric VCs to be closed after 27 February 2022                        |                                        |                       |
|---------------------------------------------------------------------------|----------------------------------------|-----------------------|
| 1. Nanyang CC                                                             | 2. Queenstown CC                       |                       |
| Paediatric VCs to be closed after 31 March 2022                           |                                        |                       |
| <ol> <li>Yusof Ishak Secondary<br/>School (Punggol<br/>campus)</li> </ol> |                                        |                       |
| Remaining paediatric VCs                                                  |                                        |                       |
| 4. Senja-Cashew CC                                                        | 5. Our Tampines Hub                    | 6. Pasir Ris Elias CC |
| 7. Woodlands Galaxy CC                                                    | 8. Nee Soon CC                         | 9. Hougang CC         |
| 10.Clementi CC                                                            | 11.Former Hong Kah<br>Secondary School | 12.Toa Payoh West CC  |
| 13.Jalan Besar CC                                                         | 14. Marine Parade CC                   | 15.The Serangoon CC   |