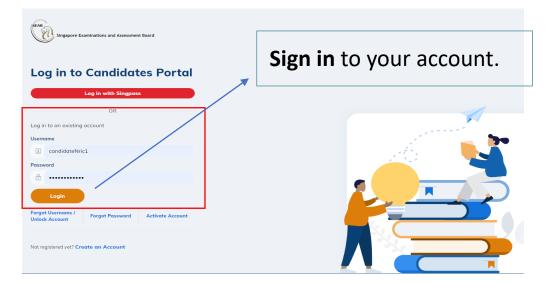

After setting your password, you can now sign in using your Account Username and Password.

Once you have signed in, the next screen will prompt you to enter the One-Time Password (OTP) sent via Email or SMS (only for Singapore-registered mobile number). Click **Submit** after keying in the OTP in the required field.