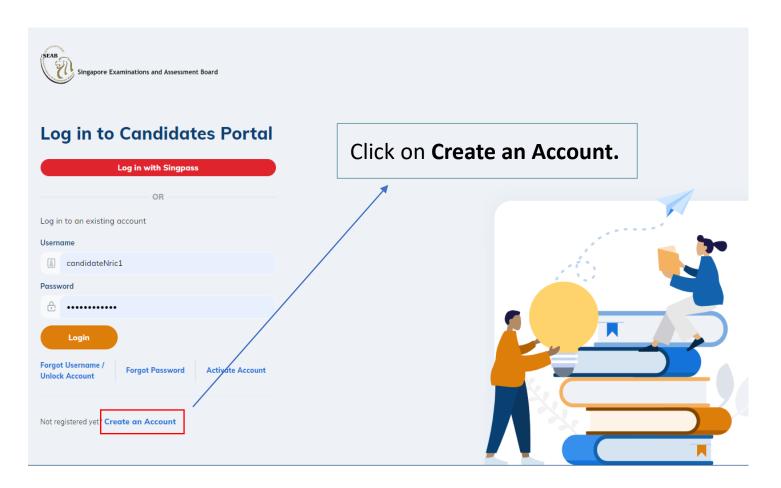

3. From the Candidates Portal login page, click on **Create an Account** to setup an account.